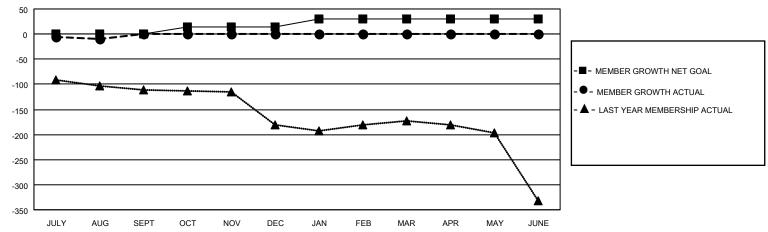

## GOALS AND ACTUAL MEMBERS CUMULATIVE

| DROPPED CLUBS: 1          |    | 7 CLUBS OF 57 ADDED 1 OR MORE<br>NEW MEMBERS | GENDER DISTRIBUTION  MALE 971 (62.01%) |              |     |
|---------------------------|----|----------------------------------------------|----------------------------------------|--------------|-----|
| DROPPED MEMBERS           |    |                                              | FEMALE                                 | 595 (37.99%) |     |
| DECEASED                  | 6  | CLICK HERE FOR CUMULATIVE                    | TOTAL FAMILY UNIT MEMBERS              |              | 701 |
| CLUB CANCELLED 0 OTHER 17 |    | MEMBERSHIP DATA                              | FAMILY MEMBERS PAYING HALF             |              | 275 |
|                           |    |                                              |                                        |              | 375 |
| TOTAL                     | 23 |                                              |                                        |              |     |

## LOCATION INDIA District 3231A1 Results as of: 8/31/2020

| Clubs         |               |             |               | Members               |                        |                         |                                                    |  |
|---------------|---------------|-------------|---------------|-----------------------|------------------------|-------------------------|----------------------------------------------------|--|
|               | RESULTS FOR   | R 2020-2021 |               | RESULTS FOR 2020-2021 |                        |                         |                                                    |  |
| QUARTER       | NEW CLUB GOAL | NEW CLUBS   | DROPPED CLUBS | QUARTER MEME          | BER GROWTH NET<br>GOAL | MEMBER GROWTH<br>ACTUAL | DROPPED<br>MEMBERS ACTUAL<br>(including transfers) |  |
| JULY/AUG/SEPT | 0             | 0           | 1             | JULY/AUG/SEPT         | 0                      | 20                      | 23                                                 |  |
| OCT/NOV/DEC   | 1             | 0           | 0             | OCT/NOV/DEC           | 15                     | 0                       | 0                                                  |  |
| JAN/FEB/MAR   | 1             | 0           | 0             | JAN/FEB/MAR           | 15                     | 0                       | 0                                                  |  |
| APR/MAY/JUNE  | 0             | 0           | 0             | APR/MAY/JUNE          | 0                      | 0                       | 0                                                  |  |