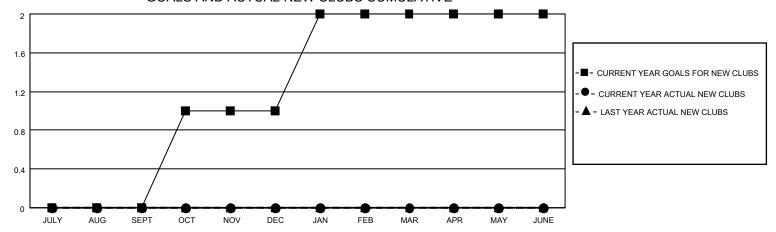

## GOALS AND ACTUAL NEW CLUBS CUMULATIVE

## LOCATION INDIA District 3231A1 Results as of: 8/31/2020

| Clubs         |               |             |               | Members               |                        |                         |                                                    |  |
|---------------|---------------|-------------|---------------|-----------------------|------------------------|-------------------------|----------------------------------------------------|--|
|               | RESULTS FOR   | R 2020-2021 |               | RESULTS FOR 2020-2021 |                        |                         |                                                    |  |
| QUARTER       | NEW CLUB GOAL | NEW CLUBS   | DROPPED CLUBS | QUARTER MEME          | BER GROWTH NET<br>GOAL | MEMBER GROWTH<br>ACTUAL | DROPPED<br>MEMBERS ACTUAL<br>(including transfers) |  |
| JULY/AUG/SEPT | 0             | 0           | 1             | JULY/AUG/SEPT         | 0                      | 20                      | 23                                                 |  |
| OCT/NOV/DEC   | 1             | 0           | 0             | OCT/NOV/DEC           | 15                     | 0                       | 0                                                  |  |
| JAN/FEB/MAR   | 1             | 0           | 0             | JAN/FEB/MAR           | 15                     | 0                       | 0                                                  |  |
| APR/MAY/JUNE  | 0             | 0           | 0             | APR/MAY/JUNE          | 0                      | 0                       | 0                                                  |  |